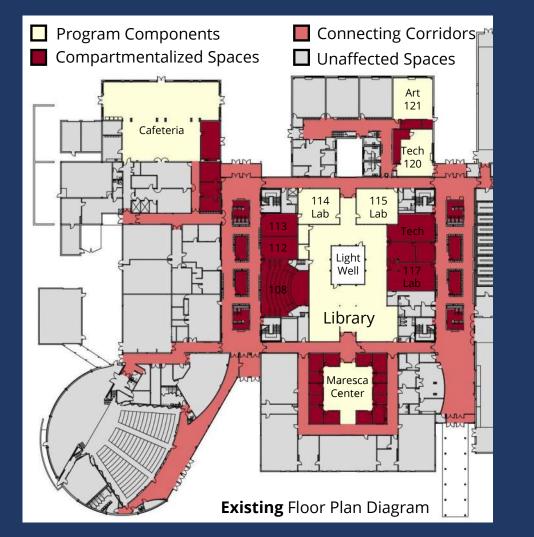

## **ABGS MS Building Addition**

 Balance Building Footprint, Paving & Fields
 Building Addition
 Connection with Existing Building
 Create Innovative Learning Spaces
 Maximize Student Safety & Parking Stall Counts
 Maintain Football Field; Separate Auditorium Discussion
 First & Second Floor Connections; Use Existing Elevator for ADA
 Create Learning Opportunities

**Spatial Needs @ ABGS Middle School** 

Non-specific examples of how space and natural light, plus the use of materials and color can enhance student spaces.

April 26, 2021 Meeting

| <b>Roofing</b> @ Tie   | r 1 Buildings                | \$ 17,654,336        |
|------------------------|------------------------------|----------------------|
| <b>BCS Priority It</b> | ems 1 & 2 @ Tier 1 Buildings | \$ 29,919,820        |
| <b>Middle School</b>   | Spatial Concept #3           | <u>\$ 38,426,721</u> |
| Subtotal               |                              | \$ 86,000,877        |
| Reduction 1            | (Recommended' (BCS) 1 & 2)   | <u>-\$ 5,914,000</u> |
| Subtotal               |                              | \$ 80,086,877        |
| Reduction 2            | (District Office Elevator)   | -\$ 1,800,000        |
| Subtotal               |                              | \$ 78,286,877        |
| Reduction 3            | (MS Spatial Overlaps w/BCS)  | -\$ 267,000          |
| Subtotal               |                              | \$ 78,019,877        |
| Reduction 4            | (District Office ADA Ramp)   | -\$ 175,000          |
| Subtotal               |                              | \$ 77,844,877        |
| Reduction 5            | (F & CS @ MS)                | <u>-\$ 1,092,720</u> |
| Subtotal               |                              | \$ 76,752,157        |
| Reduction 6            | (McNeil Elevator)            | -\$ 1,402,000        |
| Total                  |                              | \$ 75,350,157        |
|                        |                              |                      |