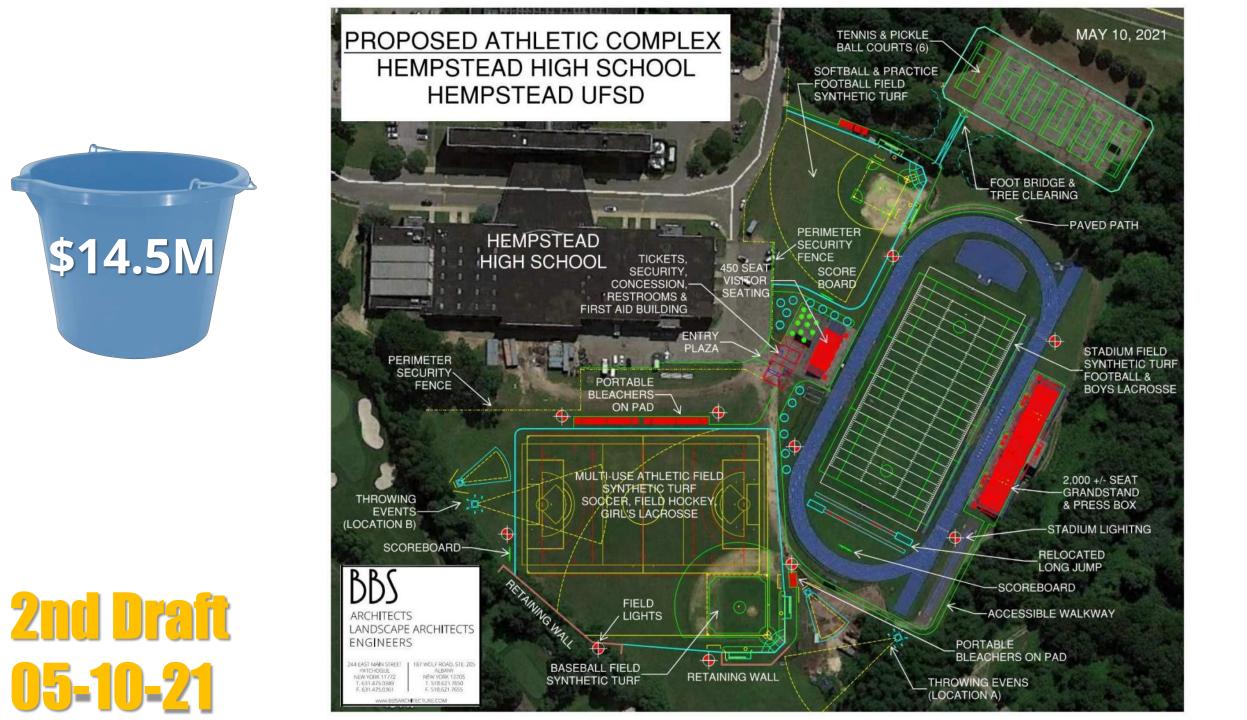

# Long Term Planning

Overall Context for the Committee's Work for Potential Phase 2 Bond

**Phase 1 Bond** 

(Rhodes School) + (Remove 24 Modulars)

**Energy Performance Contract (EPC)** 

(District Infrastructure)

**Annual Budgets** (District Maintenance Items)

Phase 2 Bond (District Roofing & BCS) + (MS Spatial)

**Future Bond Phases 3+** Additional District-Wide Work Scope

## Potential Phase 2 Bond Timeline

| Jan – Dec 2020                                   | District Develops Potential Options<br>Western Suffelk POCES Long Pange Planning Study Draft Completed                                                                                              |
|--------------------------------------------------|-----------------------------------------------------------------------------------------------------------------------------------------------------------------------------------------------------|
| Jan. 14, 2021                                    | Western Suffolk BOCES Long Range Planning Study Draft Completed Update to Board of Education                                                                                                        |
| February 2021                                    | Bond Committee Meets to Discuss Potential Phase 2 Bond Scope                                                                                                                                        |
| March 2021                                       | Bond Updates at Board of Education Meeting/ SEQRA Process<br>Bond Committee Meets to Discuss Potential Phase 2 Bond Scope<br>Bond Updates at Board of Education Meeting/ SEQRA Process              |
| April 2021                                       | Bond Committee Meets to Discuss Potential Phase 2 Bond Scope<br>Bond Updates at Board of Education Meeting/ SEQRA Process                                                                           |
| May 2021                                         | Bond Committee Meets to Discuss Potential Phase 2 Bond Scope<br>Bond Updates at Board of Education Meeting/ SEQRA Process<br>Traffic Study by End of School Year at MS if Fall 2021 Referendum Vote |
| June 2021<br><mark>June 2021</mark><br>July 2021 | Bond Committee Presents Recommendation to Board of Education<br>Board of Education Decides Potential Bond Scope<br>Ongoing SEQRA & Bond Counsel Work                                                |
| August 2021<br>September 2021                    | Board of Education adopts SEQRA Resolution & Resolution for Bond Referendum<br>Additional Public Meetings & Bond Campaign                                                                           |
| <b>October 2021</b><br>Summer 2022               | Potential Bond Referendum Vote (45 + Days after BOE Resolutions in August)<br>District-Wide Roofing & Infrastructure Work Begins                                                                    |
| September 2022                                   | Additions & Alterations Begin Occupancy                                                                                                                                                             |