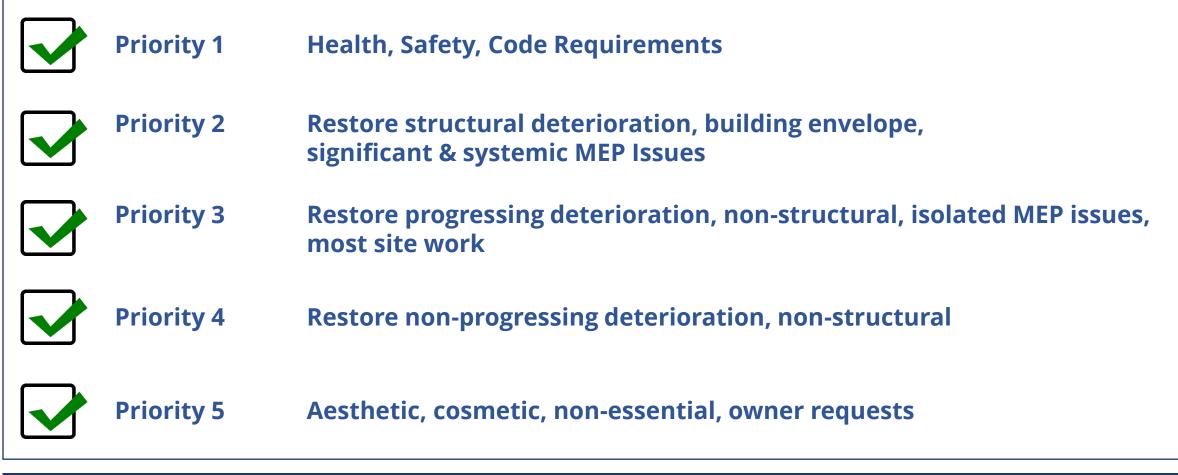

## **Infrastructure Priority System**

## **Infrastructure Priority System**

Priority 1 & Priority 2 Items have been further categorized with the following descriptions, given the overall budget for Phase 2.

This allows us to adjust the overall amount of BCS work to balance with MS Spatial and the overall Bond Amount.

NC Non-Conforming

**Required without question.** 

MR Minimum Recommended Most urgent next layer of work to be accomplished.

**REC** Recommended

Important but could be potentially excluded from Phase 2 Bond.