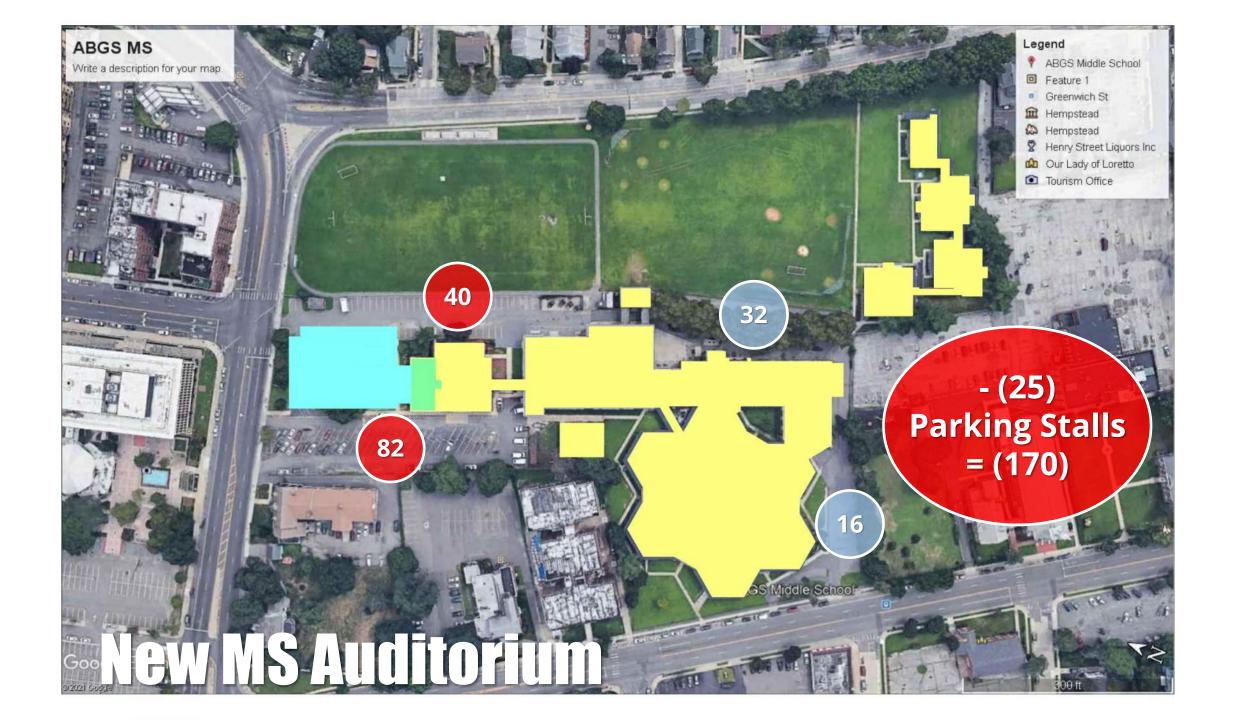

## **ABGS MS Building Addition**

 Balance Building Footprint, Paving & Fields
 Building Addition
 Connection with Existing Building
 Create Innovative Learning Spaces
 Maximize Student Safety & Parking Stall Counts
 Maintain Football Field; Separate Auditorium Discussion
 First & Second Floor Connections; Use Existing Elevator for ADA
 Create Learning Opportunities