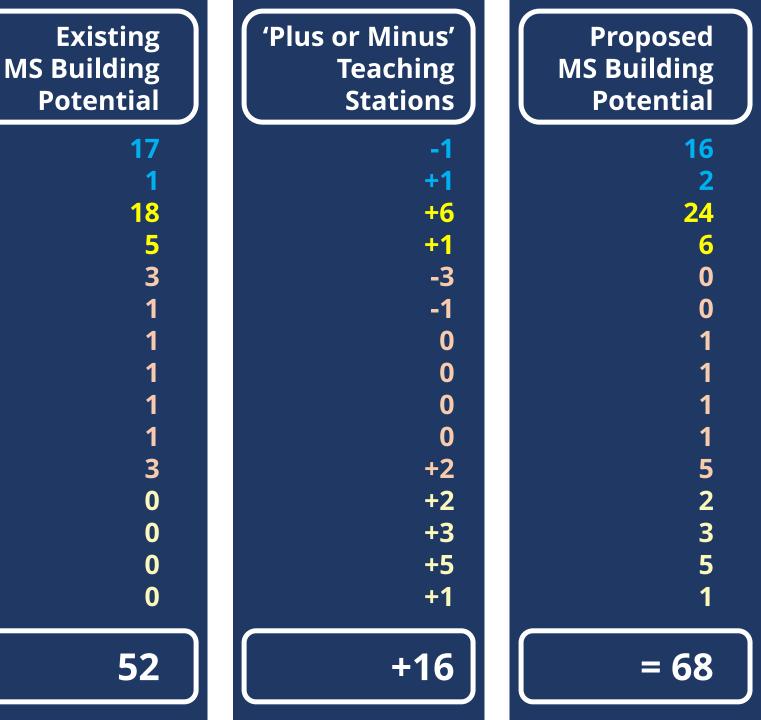

### **Capacity** (as per NYSED Guidelines)

| Current<br>Building    | 100% Full<br>85% Full<br><mark>Projected</mark> | <ul> <li>1,309 This would be the maximum based upon the current building</li> <li>1,105 This would be the targeted enrollment goal</li> <li>&lt;1,224 Long Range Planning Study Projected Grades (6-8) for (Sep 2024)</li> </ul>                |
|------------------------|-------------------------------------------------|-------------------------------------------------------------------------------------------------------------------------------------------------------------------------------------------------------------------------------------------------|
| Concept #1<br>Building | 100% Full<br>85% Full<br><mark>Projected</mark> | <ul> <li>1,450 This would be the maximum with the building in concept #1</li> <li>1,232 This would be the targeted enrollment goal for concept #1</li> <li>&gt;1,224 Long Range Planning Study Projected Grades (6-8) for (Sep 2024)</li> </ul> |
| Concept #3<br>Building | 100% Full<br>85% Full<br><mark>Projected</mark> | <ul> <li>1,663 This would be the maximum with the building in concept #3</li> <li>1,414 This would be the targeted enrollment goal for concept #3</li> <li>&gt;1,224 Long Range Planning Study Projected Grades (6-8) for (Sep 2024)</li> </ul> |

#### **Proposed Capacity** (as per NYSED Guidelines)

There would be space for (1,663) (6-8) students, but ideally for scheduling and education the number of (6-8) students would not exceed (1,414).

The projected (6-8) enrollment in 2024 is (1,224).