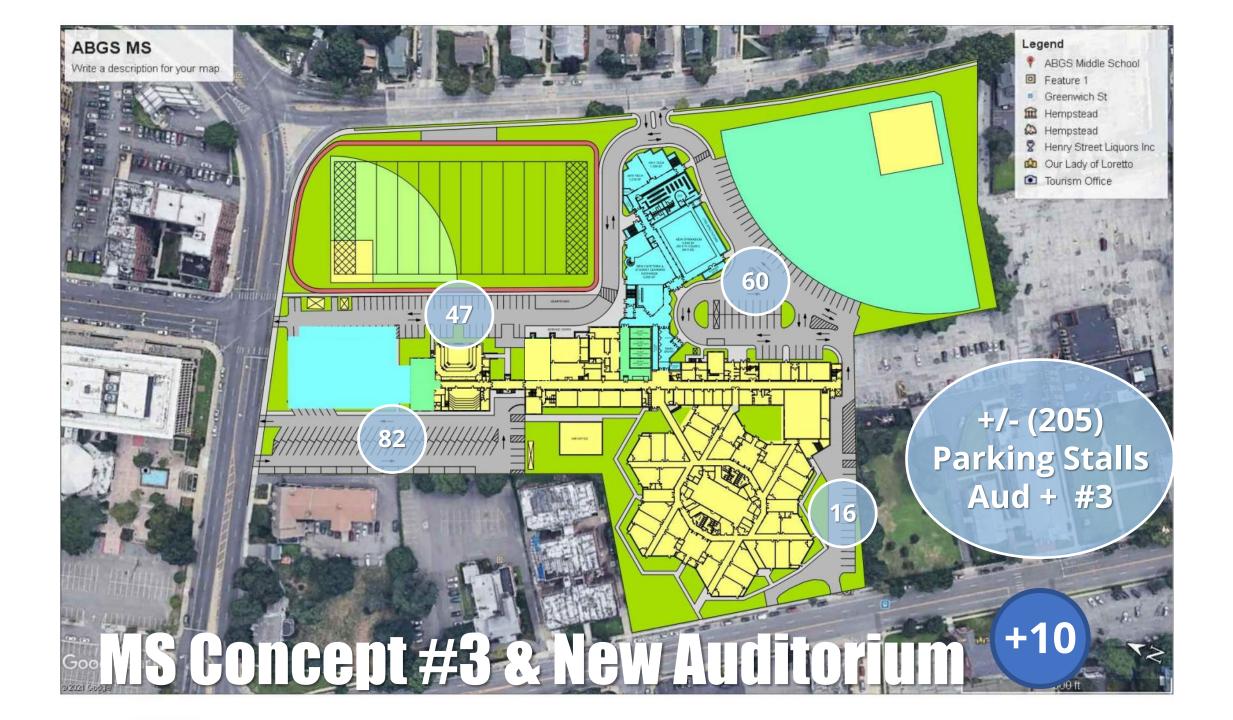

## **ABGS MS Building Addition**

 Balance Building Footprint, Paving & Fields
 Building Addition
 Connection with Existing Building
 Create Innovative Learning Spaces
 Maximize Student Safety & Parking Stall Counts
 Maintain Football Field; Separate Auditorium Discussion
 First & Second Floor Connections; Use Existing Elevator for ADA
 Create Learning Opportunities

**Spatial Needs @ ABGS Middle School** 

Non-specific examples of how space and natural light, plus the use of materials and color can enhance student spaces.

April 26, 2021 Meeting

| <b>Roofing</b> @ Tie   | r 1 Buildings                | \$ 17,654,336        |
|------------------------|------------------------------|----------------------|
| <b>BCS Priority It</b> | ems 1 & 2 @ Tier 1 Buildings | \$ 29,919,820        |
| <b>Middle School</b>   | Spatial Concept #3           | <u>\$ 38,426,721</u> |
| Subtotal               |                              | \$ 86,000,877        |
| Reduction 1            | (Recommended' (BCS) 1 & 2)   | <u>-\$ 5,914,000</u> |
| Subtotal               |                              | \$ 80,086,877        |
| Reduction 2            | (District Office Elevator)   | -\$ 1,800,000        |
| Subtotal               |                              | \$ 78,286,877        |
| Reduction 3            | (MS Spatial Overlaps w/BCS)  | -\$ 267,000          |
| Subtotal               |                              | \$ 78,019,877        |
| Reduction 4            | (District Office ADA Ramp)   | -\$ 175,000          |
| Subtotal               |                              | \$ 77,844,877        |
| Reduction 5            | (F & CS @ MS)                | <u>-\$ 1,092,720</u> |
| Subtotal               |                              | \$ 76,752,157        |
| Reduction 6            | (McNeil Elevator)            | -\$ 1,402,000        |
| Total                  |                              | \$ 75,350,157        |
|                        |                              |                      |

## **Potential Bond MS Concept #3**

As Per Previous Slide (Including all suggested reductions.)

April 26, 2021 Meeting

District-Wide Roofing Projects

District-Wide Infrastructure Projects ABGS MS #3 Spatial Improvements Bond Referendum Amount