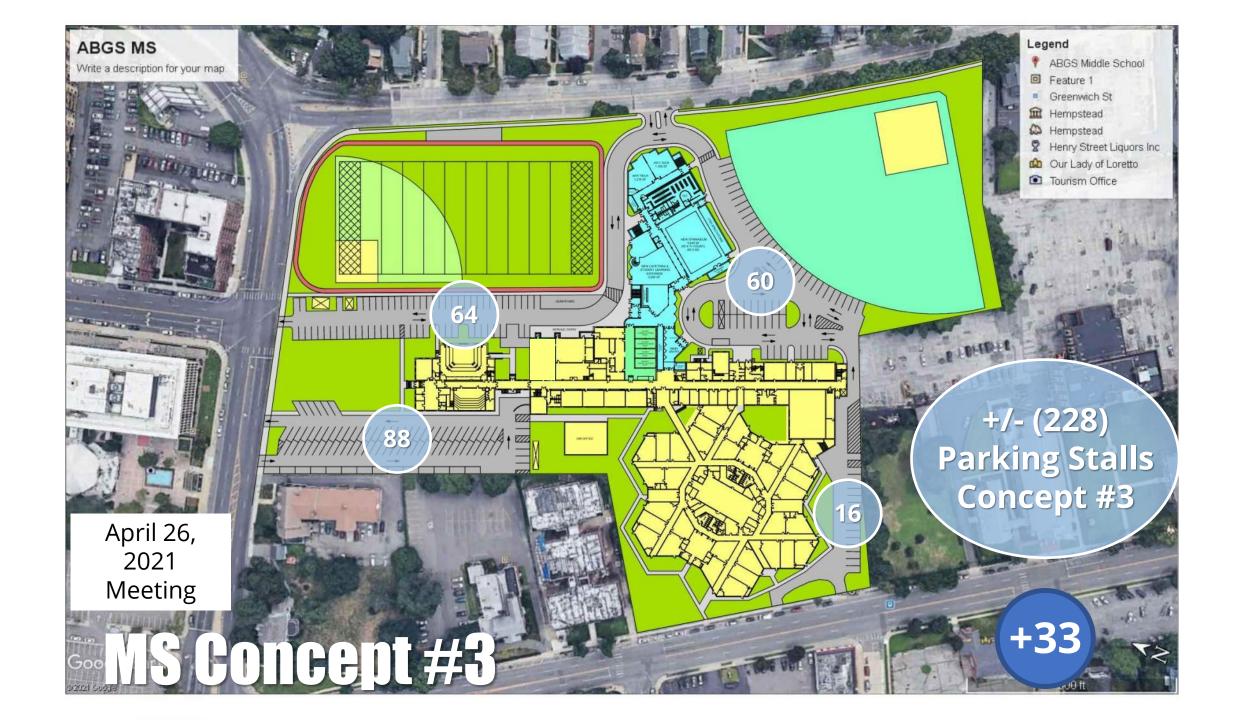

## **ABGS MS Building Addition**

 Balance Building Footprint, Paving & Fields
 Building Addition
 Connection with Existing Building
 Create Innovative Learning Spaces
 Maximize Student Safety & Parking Stall Counts
 Maintain Football Field; Separate Auditorium Discussion
 First & Second Floor Connections; Use Existing Elevator for ADA
 Create Learning Opportunities

## **Potential Bond MS Concept #3**

As Per Previous Slide (Including all suggested reductions.)

April 26, 2021 Meeting

District-Wide Roofing Projects

District-Wide Infrastructure Projects ABGS MS #3 Spatial Improvements Bond Referendum Amount