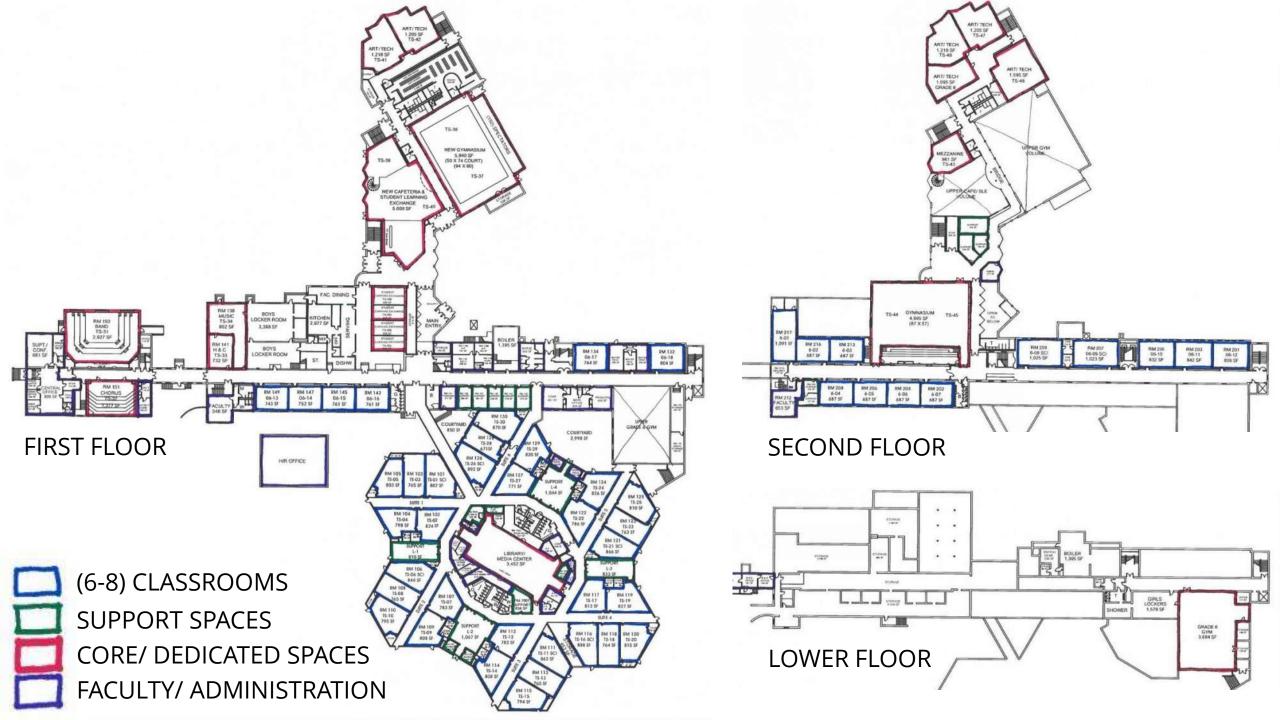

## **ABGS MS Building Addition**

 Balance Building Footprint, Paving & Fields
 Building Addition
 Connection with Existing Building
 Create Innovative Learning Spaces
 Maximize Student Safety & Parking Stall Counts
 Maintain Football Field; Separate Auditorium Discussion
 First & Second Floor Connections; Use Existing Elevator for ADA
 Create Learning Opportunities

## **Potential Bond MS Concept #3**

As Per Previous Slide (Including all suggested reductions.)

April 26, 2021 Meeting

District-Wide Roofing Projects

District-Wide Infrastructure Projects ABGS MS #3 Spatial Improvements Bond Referendum Amount