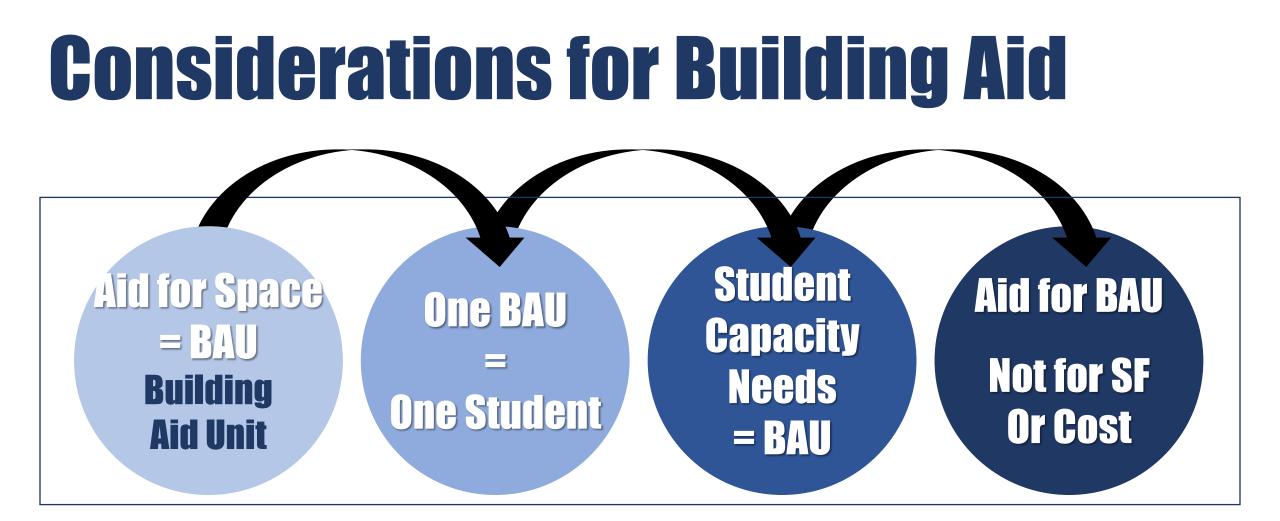

### **Considerations for Building Aid**

## **Considerations for Building Aid**

## Key Terms Used in This Presentation

**Building Condition Survey (same as "infrastructure")** BCS Tier 1 Building **Student-Occupied Building as per Hempstead UFSD Master Planning** that is owned by the District. (Obama, Paterson, Jackson Main, McNeil, **ABGS Middle School & Hempstead High School)** (Note: Prospect & Rhodes are also Tier 1 Buildings, but do not have any anticipated scope for this phase; modular classrooms are not included.) **Building Aid Unit** BAU Term used by NYSED that equates to one (1) student for Building Aid and Maximum Cost Allowance calculations used for new construction, etc. Capacity Number of Students a building can house as per NYSED Guidelines for Space and Hempstead UFSD "Best Practices" for educational program **delivery.** Planning standard is 85% of 100% "Full" capacity, meaning 85% target is equal to the projected enrollment used for long-term planning.