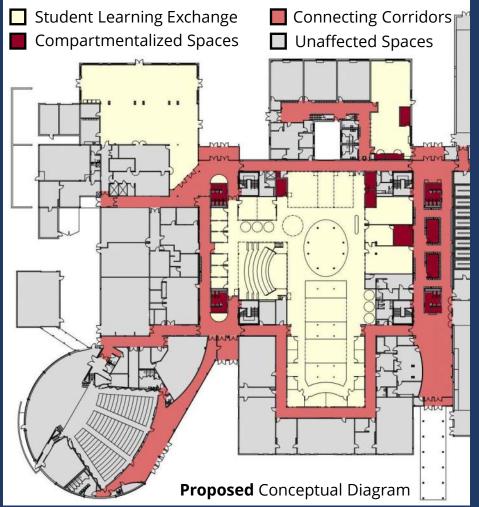

## **ABGS MS Building Addition**

 Balance Building Footprint, Paving & Fields
 Building Addition
 Connection with Existing Building
 Create Innovative Learning Spaces
 Maximize Student Safety & Parking Stall Counts
 Maintain Football Field; Separate Auditorium Discussion
 First & Second Floor Connections; Use Existing Elevator for ADA
 Create Learning Opportunities

**Spatial Needs @ ABGS Middle School** 

Non-specific examples of how space and natural light, plus the use of materials and color can enhance student spaces.

April 26, 2021 Meeting

| <b>Roofing</b> @ Tie   | r 1 Buildings                | \$ 17,654,336        |
|------------------------|------------------------------|----------------------|
| <b>BCS Priority It</b> | ems 1 & 2 @ Tier 1 Buildings | \$ 29,919,820        |
| <b>Middle School</b>   | Spatial Concept #3           | <u>\$ 38,426,721</u> |
| Subtotal               |                              | \$ 86,000,877        |
| Reduction 1            | (Recommended' (BCS) 1 & 2)   | <u>-\$ 5,914,000</u> |
| Subtotal               |                              | \$ 80,086,877        |
| Reduction 2            | (District Office Elevator)   | -\$ 1,800,000        |
| Subtotal               |                              | \$ 78,286,877        |
| Reduction 3            | (MS Spatial Overlaps w/BCS)  | -\$ 267,000          |
| Subtotal               |                              | \$ 78,019,877        |
| Reduction 4            | (District Office ADA Ramp)   | -\$ 175,000          |
| Subtotal               |                              | \$ 77,844,877        |
| Reduction 5            | (F & CS @ MS)                | <u>-\$ 1,092,720</u> |
| Subtotal               |                              | \$ 76,752,157        |
| Reduction 6            | (McNeil Elevator)            | -\$ 1,402,000        |
| Total                  |                              | \$ 75,350,157        |
|                        |                              |                      |