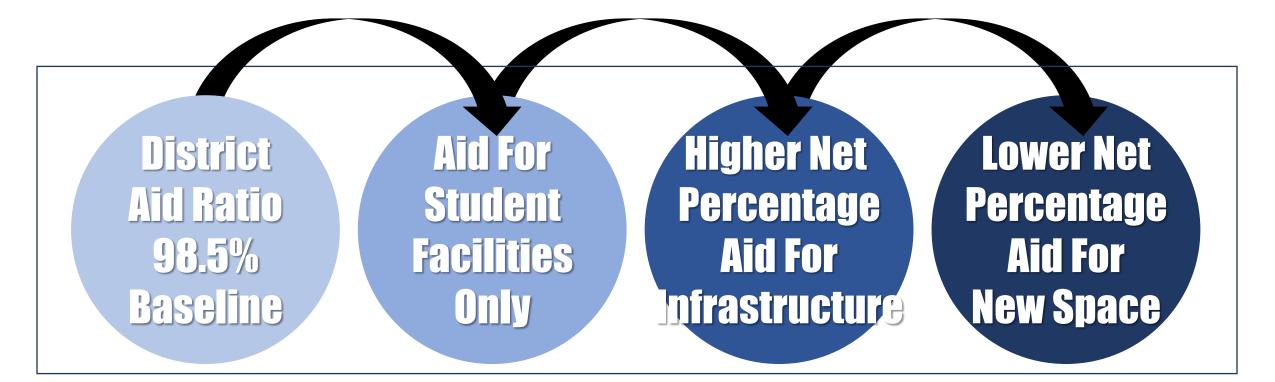

57        |
| Reduction 6            | (McNeil Elevator)            | -\$ 1,402,000        |
| Total                  |                              | \$ 75,350,157        |
|                        |                              |                      |

Bringing it all together for a +/- \$75M Phase 2 Bond (Tier 1 Buildings)



## **Potential Bond MS Concept #3**

As Per Previous Slide (Including all suggested reductions.)

April 26, 2021 Meeting



District-Wide Roofing Projects

District-Wide Infrastructure Projects ABGS MS #3 Spatial Improvements Bond Referendum Amount

Ongoing Committee Exploration of Potential Work Scope

### **Considerations for Building Aid**



#### **Overall Relationships Between Scope, Cost, Building Aid & Local Taxes**

## **Considerations for Building Aid**



#### **Overall Relationships Between Scope, Cost, Building Aid & Local Taxes**



#### **Overall Relationships Between Scope, Cost, Building Aid & Local Taxes**

(Current) – (Projected) (1,309) – (1,450) = +/- (131) Students "Short" Basis of Building Aid for New Space

### **Capacity** (as per NYSED Guidelines)

| Current<br>Building    | 100% Full<br>85% Full<br><mark>Projected</mark> | <ul> <li>1,309 This would be the maximum based upon the current building</li> <li>1,105 This would be the targeted enrollment goal</li> <li>&lt;1,224 Long Range Planning Study Projected Grades (6-8) for (Sep 2024)</li> </ul>                |
|------------------------|-------------------------------------------------|-----------------------------------------------------------------------------------------