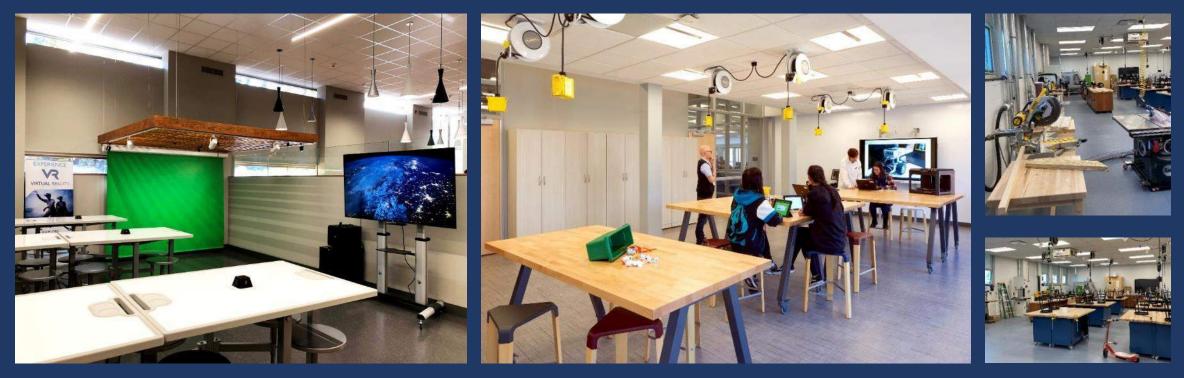

#### Hempstead Schools, New York

**STEAM/ Virtual Reality Area, Connetquot Public Library (2019)** *Bohemia, New York*  STEAM/ Robotics Room, Great Neck South HS (2019) Lake Success, New York STEAM/ Maker Space Rooms, Bayport-Blue Point Schools Bayport & Blue Point, New York

#### **STEAM (Project-Based Learning)**