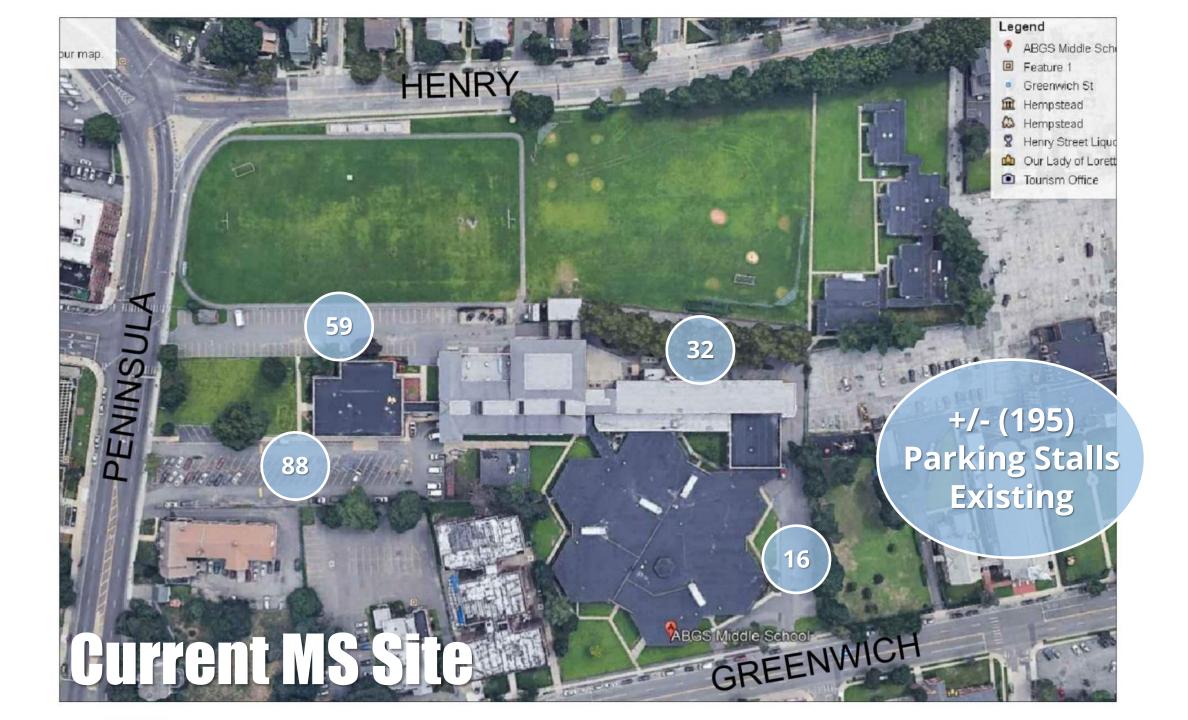

## **ABGS MS Building Addition**

 Balance Building Footprint, Paving & Fields
 Building Addition
 Connection with Existing Building
 Create Innovative Learning Spaces
 Maximize Student Safety & Parking Stall Counts
 Maintain Football Field; Separate Auditorium Discussion
 First & Second Floor Connections; Use Existing Elevator for ADA
 Create Learning Opportunities