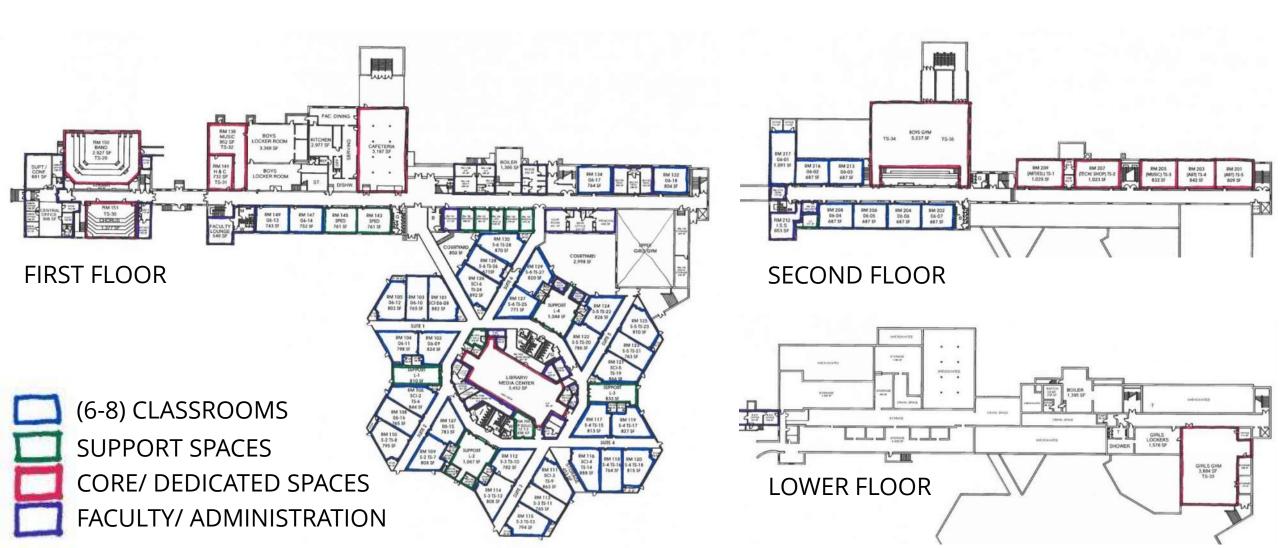

#### MS Spatial – Capacity, Projected Enrollment, Program & Planning

#### **Existing Capacity** (as per NYSED Guidelines)

| CR | RM<br># | PROPOSED<br>UTILIZATION |     | SQUARE<br>FOOTAGE |    |   | (SED) SF/<br>STUDENT | (SED) SF<br>CAL'C | (HUFSD) MAX.<br>PER SECTION | CAPACITY<br>(STUDENTS) |
|----|---------|-------------------------|-----|-------------------|----|---|----------------------|-------------------|-----------------------------|------------------------|
| 1  | 217     | Grade 6                 |     | 1,091             | sf | 0 | 28.5                 | 38.3              | 25                          | 25                     |
| 2  | 216     | Grade 6                 |     | 687               | sf | @ | 28.5                 | 24.1              | 25                          | 25                     |
| 3  | 213     | Grade 6                 |     | 687               | sf | @ | 28.5                 | 24.1              | 25                          | 25                     |
| 4  | 208     | Grade 6                 |     | 687               | sf | @ | 28.5                 | 24.1              | 25                          | 25                     |
| 5  | 206     | Grade 6                 |     | 687               | sf | @ | 28.5                 | 24.1              | 25                          | 25                     |
| 6  | 204     | Grade 6                 |     | 687               | sf | @ | 28.5                 | 24.1              | 25                          | 25                     |
| 7  | 202     | Grade 6                 |     | 687               | sf | @ | 28.5                 | 24.1              | 25                          | 25                     |
| 8  | 101     | Grade 6                 | SCI | 787               | sf | 0 | 28.5                 | 27.6              | 25                          | 25                     |
| 9  | 102     | Grade 6                 |     | 922               | sf | @ | 28.5                 | 32.4              | 25                          | 25                     |
| 10 | 103     | Grade 6                 |     | 776               | sf | 0 | 28.5                 | 27.2              | 25                          | 25                     |
| 11 | 104     | Grade 6                 |     | 882               | sf | @ | 28.5                 | 30.9              | 25                          | 25                     |
| 12 | 105     | Grade 6                 |     | 824               | sf | @ | 28.5                 | 28.9              | 25                          | 25                     |
| 13 | 149     | Grade 6                 |     | 743               | sf | @ | 28.5                 | 26.1              | 25                          | 25                     |
| 14 | 147     | Grade 6                 |     | 752               | sf | @ | 28.5                 | 26.4              | 25                          | 25                     |
| 15 | 107     | Grade 6                 |     | 827               | sf | @ | 28.5                 | 29.0              | 25                          | 25                     |
| 16 | 108     | Grade 6                 |     | 779               | sf | 0 | 28.5                 | 27.3              | 25                          | 25                     |
| 17 | 134     | Grade 6                 |     | 764               | sf | @ | 28.5                 | 26.8              | 25                          | 25                     |
| 18 | 132     | Grade 6                 |     | 804               | sf | @ | 28.5                 | 28.2              | 25                          | 25                     |

| TS    | RM             | PROPOSED     | (i   | SQUARE  |    |   | (SED) SF/   | (SED) SF | (HUFSD) MAX. | CAPACITY   |
|-------|----------------|--------------|------|---------|----|---|-------------|----------|--------------|------------|
|       | #              | UTILIZATION  |      | FOOTAGE |    |   | STUDENT     | CAL'C    | PER SECTION  | (STUDENTS) |
| TS-1  | 209            | Art          |      | 1,025   | sf | 0 | 45          | 22.8     | 25           | 2          |
| TS-2  | 207            | Shop         |      | 1,023   | sf | 0 | 75          | 13.6     | 25           | - 1        |
| TS-3  | 205            | Music        |      | 832     | sf | @ | 25          | 33.3     | 25           | 2          |
| TS-4  | 203            | Art          |      | 842     | sf | 0 | 45          | 18.7     | 25           | 1          |
| TS-5  | 201            | Art          |      | 809     | sf | @ | 45          | 18.0     | 25           | 1          |
| TS-6  | 106 (Suite 2)  | Grades (7-8) | SCI  | 883     | sf | 0 | 30          | 29.4     | 25           | 2          |
| TS-7  | 109 (Suite 2)  | Grades (7-8) | 0. 2 | 832     | sf | 0 | 26          | 32.0     | 25           | 2          |
| TS-8  | 110 (Suite 2)  | Grades (7-8) |      | 838     | sf | @ | 26          | 32.2     | 25           | 2          |
| TS-9  | 111 (Suite 3)  | Grades (7-8) | SCI  | 918     | sf | 0 | 30          | 30.6     | 25           | 1          |
| TS-10 | 112 (Suite 3)  | Grades (7-8) | -    | 845     | sf | @ | 26          | 32.5     | 25           | 2          |
| TS-11 | 113 (Suite 3)  | Grades (7-8) |      | 774     | sf | 0 | 26          | 29.8     | 25           | 2          |
| TS-12 | 114 (Suite 3)  | Grades (7-8) |      | 867     | sf | 0 | 26          | 33.3     | 25           | 2          |
| TS-13 | 115 (Suite 3)  | Grades (7-8) |      | 870     | sf | @ | 26          | 33.5     | 25           | 2          |
| TS-14 | 116 (Suite 4)  | Grades (7-8) | SCI  | 836     | sf | 0 | 30          | 27.9     | 25           | 2          |
| TS-15 | 117 (Suite 4)  | Grades (7-8) | 10   | 891     | sf | 0 | 26          | 34.3     | 25           | 1          |
| TS-16 | 118 (Suite 4)  | Grades (7-8) |      | 764     | sf | @ | 26          | 29.4     | 25           |            |
| TS-17 | 119 (Suite 4)  | Grades (7-8) |      | 877     | sf | @ | 26          | 33.7     | 25           |            |
| TS-18 | 120 (Suite 4)  | Grades (7-8) |      | 703     | sf | 0 | 26          | 27.0     | 25           |            |
| TS-19 | 121 (Suite 5)  | Grades (7-8) | SCI  | 906     | sf | @ | 30          | 30.2     | 25           |            |
| TS-20 | 122 (Suite 5)  | Grades (7-8) |      | 824     | sf | @ | 26          | 31.7     | 25           |            |
| TS-21 | 123 (Suite 5)  | Grades (7-8) |      | 805     | sf | 0 | 26          | 31.0     | 25           |            |
| TS-22 | 124 (Suite 5)  | Grades (7-8) |      | 929     | sf | @ | 26          | 35.7     | 25           |            |
| TS-23 | 125 (Suite 5)  | Grades (7-8) |      | 778     | sf | 0 | 26          | 29.9     | 25           |            |
| TS-24 | 126 (Suite 6)  | Grades (7-8) | SCI  | 906     | sf | 0 | 30          | 30.2     | 25           |            |
| TS-25 | 127 (Suite 6)  | Grades (7-8) |      | 859     | sf | 0 | 26          | 33.0     | 25           |            |
| TS-26 | 128 (Suite 6)  | Grades (7-8) |      | 680     | sf | @ | 26          | 26.2     | 25           |            |
| TS-27 | 129 (Suite 6)  | Grades (7-8) |      | 924     | sf | 0 | 26          | 35.5     | 25           |            |
| TS-28 | 130 (Suite 6)  | Grades (7-8) |      | 870     | sf | @ | 26          | 33.5     | 25           |            |
| TS-29 | Band           | Grades (6-8) |      | 2,927   | sf | 0 | (/25)*(0.4) | 47       | n/a          |            |
| TS-30 | Chorus         | Grades (6-8) |      | 1,377   | sf | @ | (/20)*(0.4) | 28       | n/a          |            |
| TS-31 | Home & Careers | Grades (6-8) |      | 732     | sf | 0 | 50          | 14.6     | 25           |            |
| TS-32 | Music          | Grades (6-8) |      | 852     | sf | 0 | 25          | 34.1     | 25           | 1          |
| TS-33 | Girls Gym      | Grades (6-8) |      | 1,842   | sf | @ | n/a         | n/a      | 25           |            |
| TS-34 | Boys Gym       | Grades (6-8) |      | 2,498   | -  | @ | n/a         | n/a      | 25           |            |
| TS-35 | Boys Gym       | Grades (6-8) | 1    | 2,498   | -  | 0 | n/a         | n/a      | 25           |            |