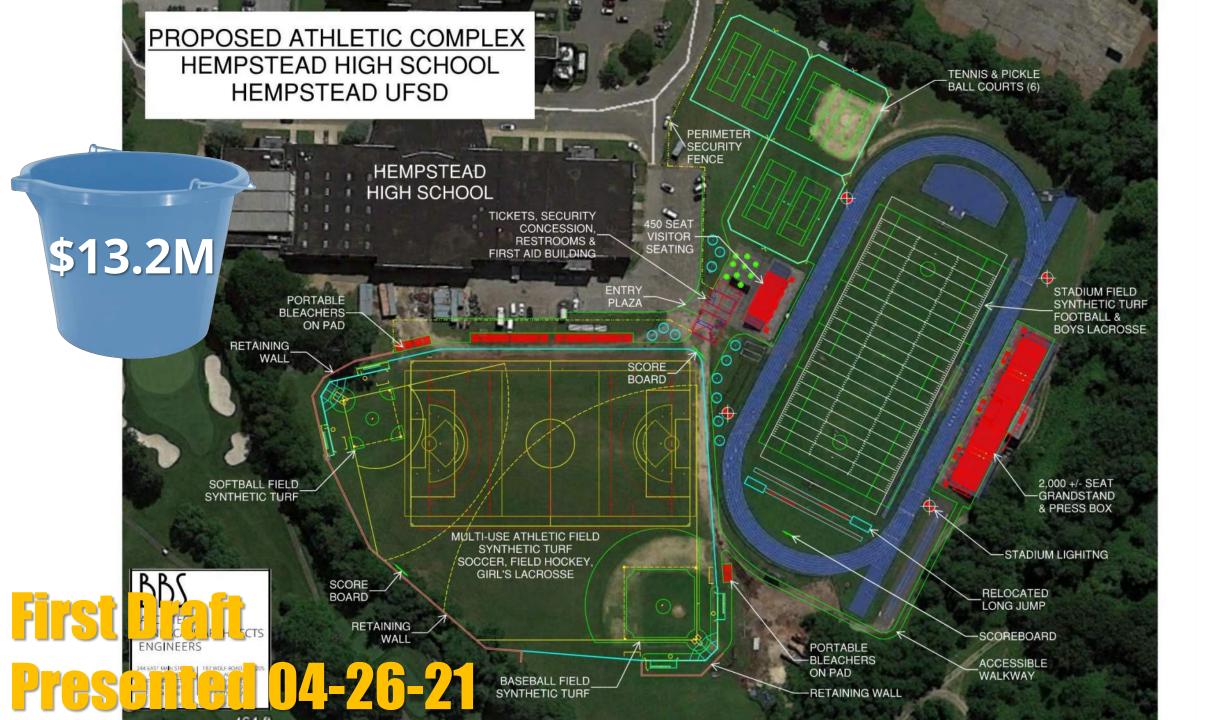

# Long Term Planning

Overall Context for the Committee's Work for Potential Phase 2 Bond

**Phase 1 Bond** 

(Rhodes School) + (Remove 24 Modulars)

**Energy Performance Contract (EPC)** 

(District Infrastructure)

**Annual Budgets** (District Maintenance Items)

Phase 2 Bond (District Roofing & BCS) + (MS Spatial)

**Future Bond Phases 3+** Additional District-Wide Work Scope

## Potential Phase 2 Bond Timeline

| Jan – Dec 2020                                   | District Develops Potential Options<br>Western Suffelk POCES Long Pange Planning Study Draft Completed                                                                                              |
|--------------------------------------------------|-----------------------------------------------------------------------------------------------------------------------------------------------------------------------------------------------------|
| Jan. 14, 2021                                    | Western Suffolk BOCES Long Range Planning Study Draft Completed Update to Board of Education                                                                                                        |
| February 2021                                    | Bond Committee Meets to Discuss Potential Phase 2 Bond Scope                                                                                                                                        |
| March 2021                                       | Bond Updates at Board of Education Meeting/ SEQRA Process<br>Bond Committee Meets to Discuss Potential Phase 2 Bond Scope<br>Bond Updates at Board of Education Meeting/ SEQRA Process              |
| April 2021                                       | Bond Committee Meets to Discuss Potential Phase 2 Bond Scope<br>Bond Updates at Board of Education Meeting/ SEQRA Process                                                                           |
| May 2021                                         | Bond Committee Meets to Discuss Potential Phase 2 Bond Scope<br>Bond Updates at Board of Education Meeting/ SEQRA Process<br>Traffic Study by End of School Year at MS if Fall 2021 Referendum Vote |
| June 2021<br><mark>June 2021</mark><br>July 2021 | Bond Committee Presents Recommendation to Board of Education<br>Board of Education Decides Potential Bond Scope<br>Ongoing SEQRA & Bond Counsel Work                                                |
| August 2021<br>September 2021                    | Board of Education adopts SEQRA Resolution & Resolution for Bond Referendum<br>Additional Public Meetings & Bond Campaign                                                                           |
| <b>October 2021</b><br>Summer 2022               | Potential Bond Referendum Vote (45 + Days after BOE Resolutions in August)<br>District-Wide Roofing & Infrastructure Work Begins                                                                    |
| September 2022                                   | Additions & Alterations Begin Occupancy                                                                                                                                                             |