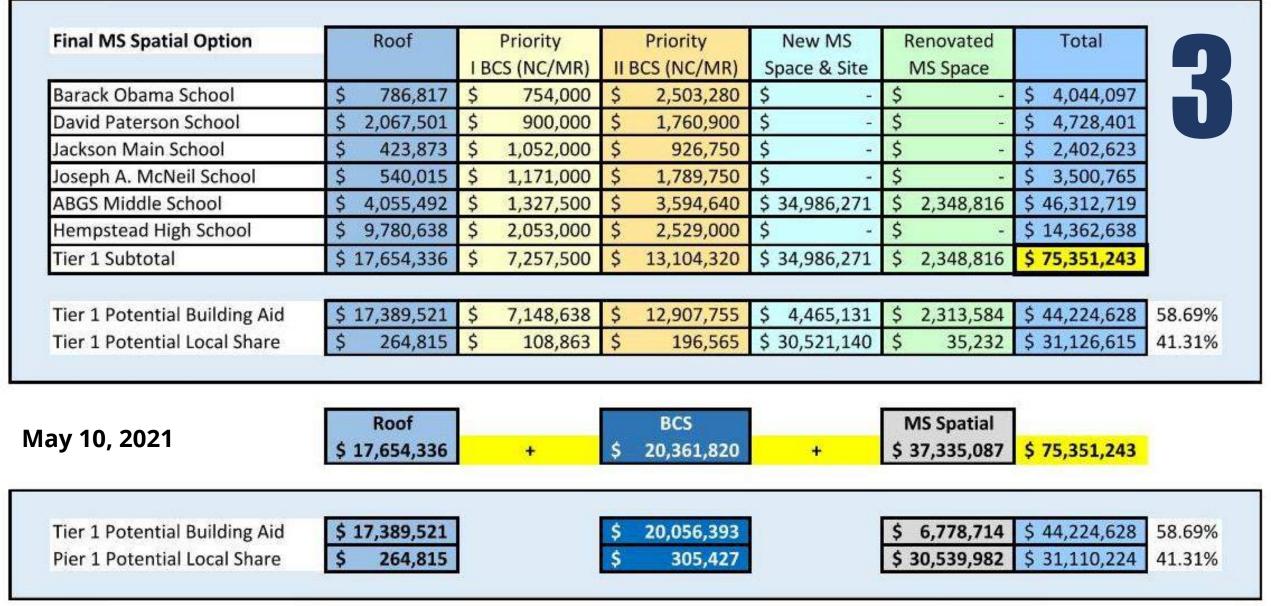

**Spatial Needs @ ABGS Middle School** 

Non-specific examples of how space and natural light, plus the use of materials and color can enhance student spaces.

April 26, 2021 Meeting

| <b>Roofing</b> @ Tie   | r 1 Buildings                | \$ 17,654,336        |
|------------------------|------------------------------|----------------------|
| <b>BCS Priority It</b> | ems 1 & 2 @ Tier 1 Buildings | \$ 29,919,820        |
| <b>Middle School</b>   | Spatial Concept #3           | <u>\$ 38,426,721</u> |
| Subtotal               |                              | \$ 86,000,877        |
| Reduction 1            | (Recommended' (BCS) 1 & 2)   | <u>-\$ 5,914,000</u> |
| Subtotal               |                              | \$ 80,086,877        |
| Reduction 2            | (District Office Elevator)   | -\$ 1,800,000        |
| Subtotal               |                              | \$ 78,286,877        |
| Reduction 3            | (MS Spatial Overlaps w/BCS)  | -\$ 267,000          |
| Subtotal               |                              | \$ 78,019,877        |
| Reduction 4            | (District Office ADA Ramp)   | -\$ 175,000          |
| Subtotal               |                              | \$ 77,844,877        |
| Reduction 5            | (F & CS @ MS)                | <u>-\$ 1,092,720</u> |
| Subtotal               |                              | \$ 76,752,157        |
| Reduction 6            | (McNeil Elevator)            | -\$ 1,402,000        |
| Total                  |                              | \$ 75,350,157        |
|                        |                              |                      |

Bringing it all together for a +/- \$75M Phase 2 Bond (Tier 1 Buildings)

## **Potential Bond MS Concept #3**

As Per Previous Slide (Including all suggested reductions.)

April 26, 2021 Meeting

District-Wide Roofing Projects

District-Wide Infrastructure Projects ABGS MS #3 Spatial Improvements Bond Referendum Amount