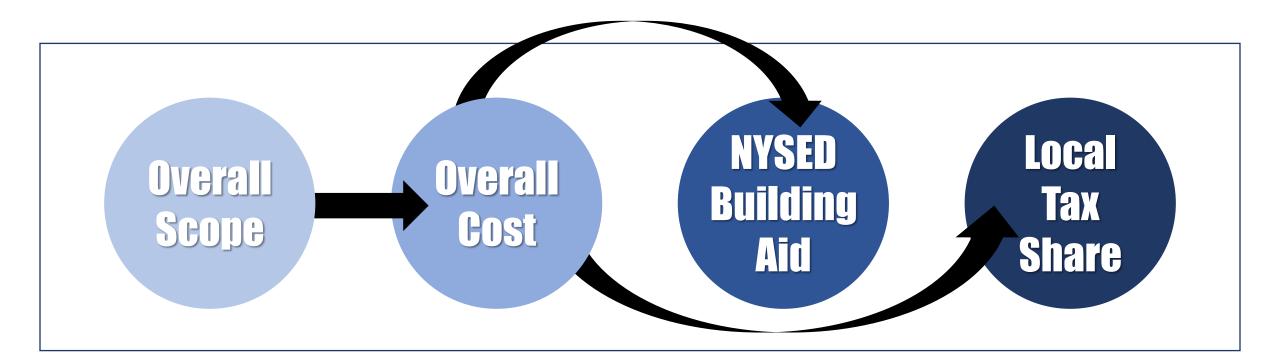

F & CS @ MS)                | <u>-\$ 1,092,720</u> |
| Subtotal               |                              | \$ 76,752,157        |
| Reduction 6            | (McNeil Elevator)            | -\$ 1,402,000        |
| Total                  |                              | \$ 75,350,157        |
|                        |                              |                      |

Bringing it all together for a +/- \$75M Phase 2 Bond (Tier 1 Buildings)



## **Potential Bond MS Concept #3**

As Per Previous Slide (Including all suggested reductions.)

April 26, 2021 Meeting



District-Wide Roofing Projects

District-Wide Infrastructure Projects ABGS MS #3 Spatial Improvements Bond Referendum Amount

Ongoing Committee Exploration of Potential Work Scope

### **Considerations for Building Aid**



#### **Overall Relationships Between Scope, Cost, Building Aid & Local Taxes**

## **Considerations for Building Aid**



#### **Overall Relationships Between Scope, Cost, Building Aid & Local Taxes**



#### **Overall Relationships Between Scope, Cost, Building Aid & Local Taxes**

(Current) – (Projected) (1,309) – (1,450) = +/- (131) Students "Short" Basis of Building Aid for New Space

### **Capacity** (as per NYSED Guidelines)

| Current<br>Building    | 100% Full<br>85% Full<br><mark>Projected</mark> | <ul> <li>1,309 This would be the maximum based upon the current building</li> <li>1,105 This would be the targeted enrollment goal</li> <li>&lt;1,224 Long Range Planning Study Projected Grades (6-8) for (Sep 2024)</li> </ul>                |
|------------------------|-----------------