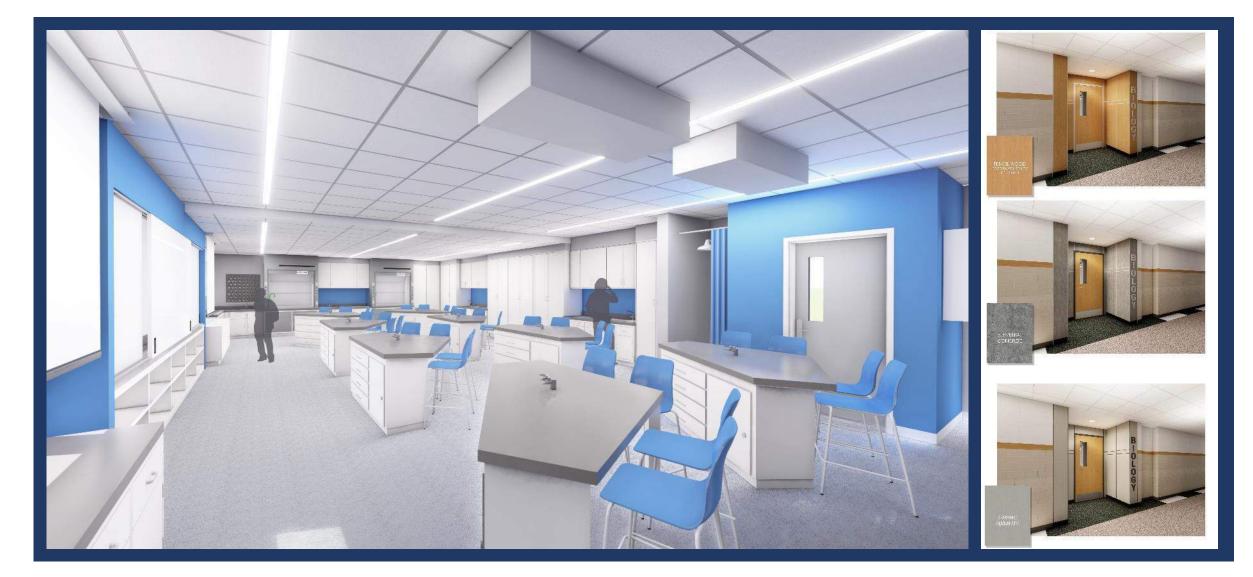

## **ABGS MS Building Addition**

 Balance Building Footprint, Paving & Fields
 Building Addition
 Connection with Existing Building
 Create Innovative Learning Spaces
 Maximize Student Safety & Parking Stall Counts
 Maintain Football Field; Separate Auditorium Discussion
 First & Second Floor Connections; Use Existing Elevator for ADA
 Create Learning Opportunities

**Spatial Needs @ ABGS Middle School** 

Non-specific examples of how space and natural light, plus the use of materials and color can enhance student spaces.

April 26, 2021 Meeting

| <b>Roofing</b> @ Tie   | r 1 Buildings                | \$ 17,654,336        |
|------------------------|------------------------------|----------------------|
| <b>BCS Priority It</b> | ems 1 & 2 @ Tier 1 Buildings | \$ 29,919,820        |
| <b>Middle School</b>   | Spatial Concept #3           | <u>\$ 38,426,721</u> |
| Subtotal               |                              | \$ 86,000,877        |
| Reduction 1            | (Recommended' (BCS) 1 & 2)   | <u>-\$ 5,914,000</u> |
| Subtotal               |                              | \$ 80,086,877        |
| Reduction 2            | (District Office Elevator)   | -\$ 1,800,000        |
| Subtotal               |                              | \$ 78,286,877        |
| Reduction 3            | (MS Spatial Overlaps w/BCS)  | -\$ 267,000          |
| Subtotal               |                              | \$ 78,019,877        |
| Reduction 4            | (District Office ADA Ramp)   | -\$ 175,000          |
| Subtotal               |                              | \$ 77,844,877        |
| Reduction 5            | (F & CS @ MS)                | <u>-\$ 1,092,720</u> |
| Subtotal               |                              | \$ 76,752,157        |
| Reduction 6            | (McNeil Elevator)            | -\$ 1,402,000        |
| Total                  |                              | \$ 75,350,157        |
|                        |                              |                      |