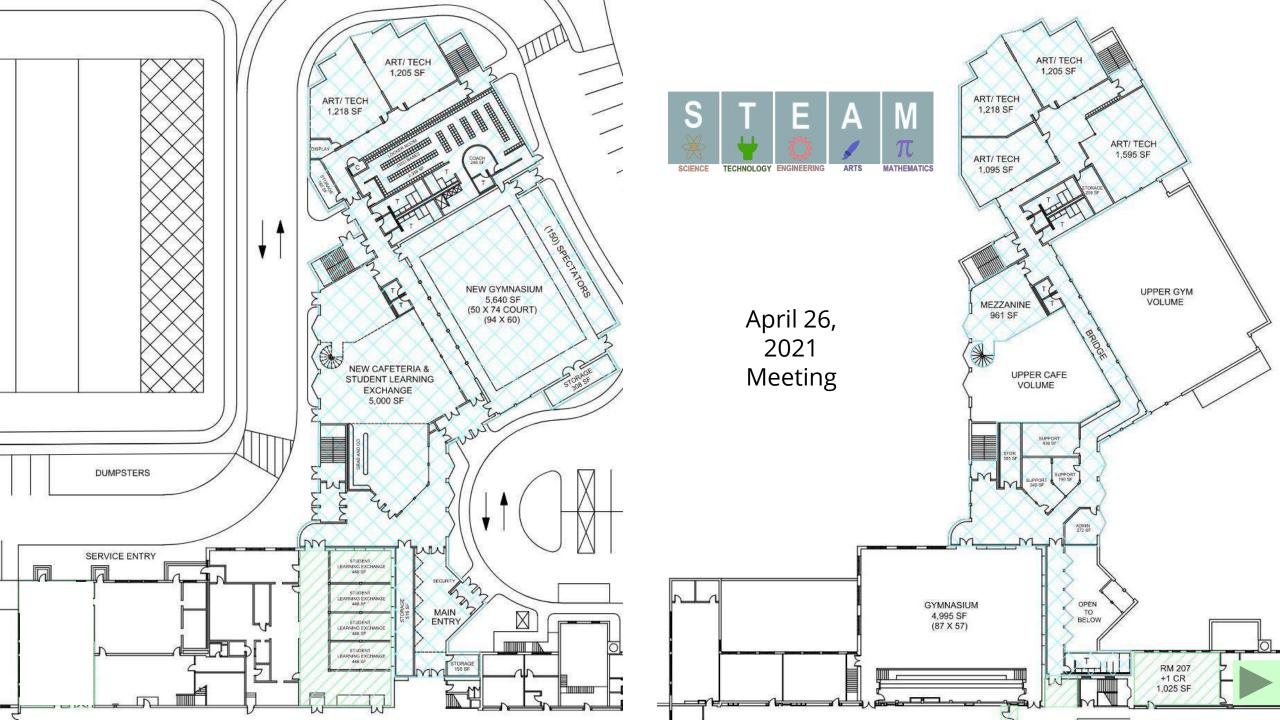

## **ABGS MS Building Addition**

 Balance Building Footprint, Paving & Fields
 Building Addition
 Connection with Existing Building
 Create Innovative Learning Spaces
 Maximize Student Safety & Parking Stall Counts
 Maintain Football Field; Separate Auditorium Discussion
 First & Second Floor Connections; Use Existing Elevator for ADA
 Create Learning Opportunities