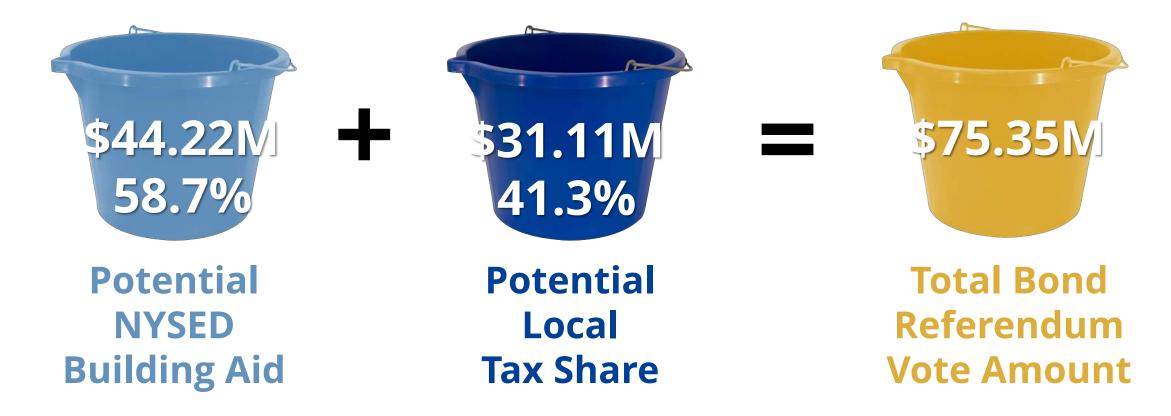

Bringing it all together for a +/- \$75M Phase 2 Bond (Tier 1 Buildings)

## **Potential Bond MS Concept #3**

As Per Previous Slide (Including all suggested reductions.)

April 26, 2021 Meeting

District-Wide Roofing Projects

District-Wide Infrastructure Projects ABGS MS #3 Spatial Improvements Bond Referendum Amount